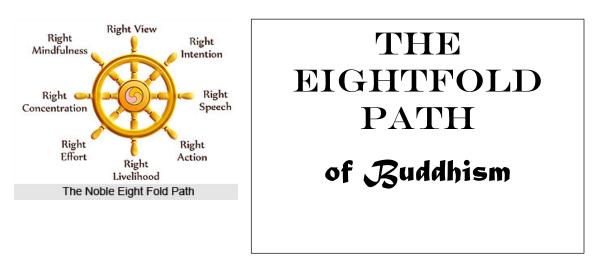

## THE EIGHTFOLD PATH OF BUDDHISM

## Name:

1) Read page 163 in the social studies textbook. Pay close attention to the diagram found on the top of page 163.

2) As you are reading, take notes, and IN YOUR OWN WORDS, write down each of the eight teachings of the Eightfold Path.

3) Be prepared to share your ideas with the class during Circle Time.

- IDEAS TO CONSIDER:
  - After reading about the teachings of the Eightfold Path found on page 163, choose one of the teachings of the Eightfold Path and explain how it relates to your own values.
  - o Could the teaching be hard to follow? Why?
  - Which one of the teachings of the Eightfold Path do you have a hard time understanding? Why is it hard to understand?