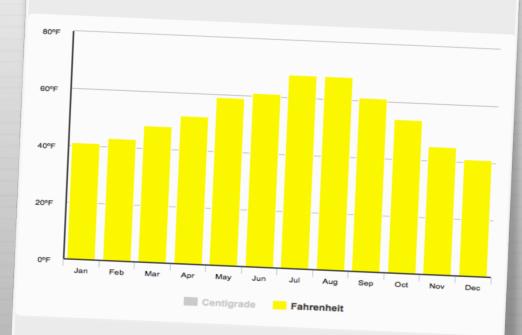

### Average Temperature

As you see, Frances' (specifically Paris') average temperature does not get too warm during the summer. According to the chart it states that during the summer it gets about to the high 60s'. Paris' temperature usually stays in the range of 40s to 70s.

|    | Jan | Feb | Mar | Apr | May | Jun | Jul | Aug | Sep | Oct | Nov | Dec |  |
|----|-----|-----|-----|-----|-----|-----|-----|-----|-----|-----|-----|-----|--|
| °C | 5   | 6   | 9   | 11  | 15  | 16  | 20  | 20  | 16  | 12  | 7   | 5   |  |
| °F | 41  | 43  | 48  | 52  | 59  | 61  | 68  | 68  | 61  | 54  | 45  | 41  |  |