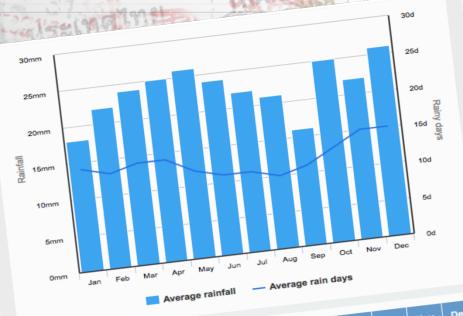

|    |     |     |     |     |     |        |     |     | Sep | Oct | Nov | Dec |   |
|----|-----|-----|-----|-----|-----|--------|-----|-----|-----|-----|-----|-----|---|
|    |     |     |     |     | May | Jun    | Jul | Aug | 00, |     | 22  | 26  | ١ |
|    | Jan | Feb | Mar | Арг |     | Jun 24 | 22  | 21  | 16  | 25  | 22  | -   | í |
|    |     | 22  | 24  | 25  | 26  | 24     |     |     | 11  | 13  | 15  | 15  |   |
| nm | 18  | 22  |     |     | 12  | 11     | 11  | 10  | 1.  |     |     |     |   |
|    |     | 4.0 | 14  | 14  | 12  |        |     |     |     |     |     |     |   |

Average Rainfall

Average Sunshine

|       | Jan | Feb |     | Apr |     |     | Jun Jul Aug Sep Oct Nov |     |     |     |     |     |   |
|-------|-----|-----|-----|-----|-----|-----|-------------------------|-----|-----|-----|-----|-----|---|
|       |     |     | Mar |     | May | Jun | Jul                     | Aua | San | 0.1 |     |     | Ī |
| Hours | 4   | 5   | 6   | 9   | 9   | 40  |                         |     | ОСР | OCT | Nov | Dec |   |
|       |     |     |     |     | 9   | 10  | 10                      | 8   | 8   | 6   | 3   | 3   |   |
|       |     |     |     |     |     |     |                         |     |     |     |     |     |   |