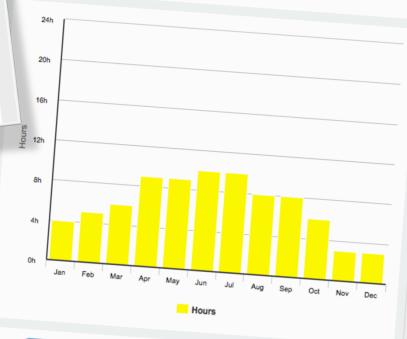

Average Rainfall

Average Sunshine

|       | Jan | Feb |     | Apr |     |     | Jun Jul Aug Sep Oct Nov |     |     |     |     |     |   |
|-------|-----|-----|-----|-----|-----|-----|-------------------------|-----|-----|-----|-----|-----|---|
|       |     |     | Mar |     | May | Jun | Jul                     | Aua | San | 0.1 |     |     | Ī |
| Hours | 4   | 5   | 6   | 9   | 9   | 40  |                         |     | ОСР | OCT | Nov | Dec |   |
|       |     |     |     |     | 9   | 10  | 10                      | 8   | 8   | 6   | 3   | 3   |   |
|       |     |     |     |     |     |     |                         |     |     |     |     |     |   |