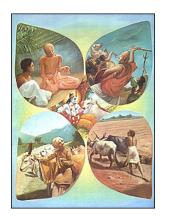

## **DIRECTIONS:**

Drawing Conclusions

about the

Judian Caste System

- 1) Read pages 149-154 in the social studies textbook. Pay close attention to the diagram found on page 153.
- 2) As you are reading, take notes and write down examples of the rules of the caste system in India.
- 3) Put a star by three rules that you think are the most harsh.
- 4) Be prepared to share your ideas with the class during Circle Time.
  - TOPIC TO CONSIDER: Name one rule of the Indian caste system that you find harsh. What about this rule is harsh? Which rule would you speak out against if you lived in India?